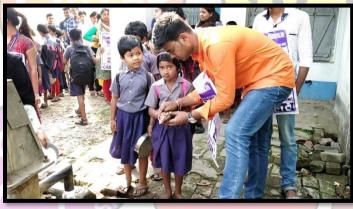

The primary agenda of the NSS of J.R.M in conducting a visit to Amtala Primary School on 19.03.2019 has been to spread knowledge and create awareness among young students about the fundamentals of hygiene and sanitation so that they can in

turn contribute to the wellbeing of our society by disseminating these ideas and ideals among the commoners. 58 (including TS, NTS and Students) participants enthusiastically became an integral part in this awareness programme to inculcate good habits, pertaining to personal hygiene and health, in the young minds of this primary educational institution. Regular personal care, good dental habits, daily cleaning and washing of home and surroundings, proper disposal of waste, ways to secure access to safe sanitation etc. are some of the topics which were elaborated upon in this interactive extension activity. The NSS volunteers also did their best to address and clarify the doubts and uncertainties which the little students communicated to their elder brothers and sisters of J.R.M. on this occasion.

#### **SOME PHOTOGRAPHS OF THIS EVENT:**

hutterstsck:

MAGE ID: 19. www.shuite

antibiotic

hu<mark>tters</mark>

Programme Officer N.S.S. Unit-I J.R. Mahavidyalaya Amtala, Murshidabad Geelali Bera

Teacher-in-Charge Jatindra-Rajendra Mahavidyalaya P.O. Amtala, Dist, Murshidabad IMAGE ID: 1