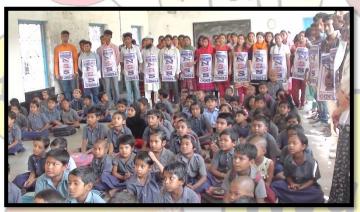

The primary agenda of the NSS of J.R.M in conducting a visit to Amtala Primary School on 19.03.2019 has been to spread knowledge and create awareness among young students about the fundamentals of hygiene and sanitation so that they can in

turn contribute to the wellbeing of our society by disseminating these ideas and ideals among the commoners. 58 (including TS, NTS and Students) participants enthusiastically became an integral part in this awareness programme to inculcate good habits, pertaining to personal hygiene and health, in the young minds of this primary educational institution. Regular personal care, good dental habits, daily cleaning and washing of home and surroundings, proper disposal of waste, ways to secure access to safe sanitation etc. are some of the topics which were elaborated upon in this interactive extension activity. The NSS volunteers also did their best to address and clarify the doubts and uncertainties which the little students communicated to their elder brothers and sisters of J.R.M. on this occasion.

#### **SOME PHOTOGRAPHS OF THIS EVENT:**

hutterstsck:

MAGE ID: 19. www.shuite

antibiotic

hu<mark>tters</mark>

Programme Officer N.S.S. Unit-I J.R. Mahavidyalaya Amtala, Murshidabad Geelali Bera

Teacher-in-Charge Jatindra-Rajendra Mahavidyalaya P.O. Amtala, Dist, Murshidabad IMAGE ID: 1