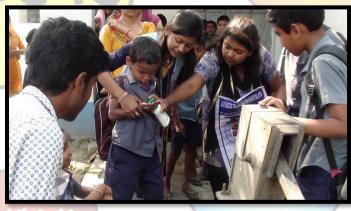

The primary agenda of the NSS of J.R.M in conducting a visit to Amtala Primary School on 19.03.2019 has been to spread knowledge and create awareness among young students about the fundamentals of hygiene and sanitation so that they can in

turn contribute to the wellbeing of our society by disseminating these ideas and ideals among the commoners. 58 (including TS, NTS and Students) participants enthusiastically became an integral part in this awareness programme to inculcate good habits, pertaining to personal hygiene and health, in the young minds of this primary educational institution. Regular personal care, good dental habits, daily cleaning and washing of home and surroundings, proper disposal of waste, ways to secure access to safe sanitation etc. are some of the topics which were elaborated upon in this interactive extension activity. The NSS volunteers also did their best to address and clarify the doubts and uncertainties which the little students communicated to their elder brothers and sisters of J.R.M. on this occasion.

#### **SOME PHOTOGRAPHS OF THIS EVENT:**

hutterstsck:

MAGE ID: 19. www.shuite

antibiotic

hu<mark>tters</mark>

Programme Officer N.S.S. Unit-I J.R. Mahavidyalaya Amtala, Murshidabad Geelali Bera

Teacher-in-Charge Jatindra-Rajendra Mahavidyalaya P.O. Amtala, Dist, Murshidabad IMAGE ID: 1